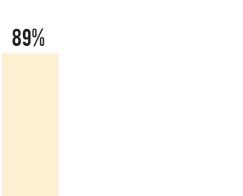

# AT A GLANCE: 2013

\* In Connecticut, the Black/ **African American Population** is 11.2%, yet Black/African **American Nurses represent** only 3.5% of the workforce.

\* In Connecticut, the Hispanic/ Latino Population is 15%, yet Hispanic/Latino Nurses represent only 2.6% of the workforce.