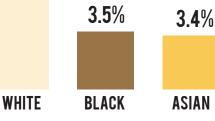

# AT A GLANCE: 2013

\* In Connecticut, the Black/ **African American Population** is 11.2%, yet Black/African **American Nurses represent** only 3.5% of the workforce.

\* In Connecticut, the Hispanic/ Latino Population is 15%, yet Hispanic/Latino Nurses represent only 2.6% of the workforce.